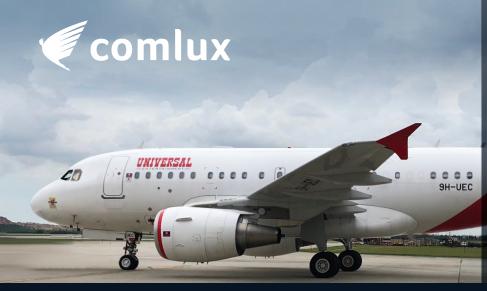

# Elite Luxury, Superior Range

This ACJ318 Elite Plus combines intercontinental performance with the ultimate in luxury accommodations. This Airbus Corporate Jet has room to spare for all travel needs. Guests will feel at home in the private quarters, and welcomed in the spacious lounge.

## General

| Registration | : 9H-UEC                                                             |  |
|--------------|----------------------------------------------------------------------|--|
| Operator     | : Comlux Malta                                                       |  |
| ≭ EIS        | : 2013                                                               |  |
| • Home base  | : Philippines,<br>Clark International Airport                        |  |
| Capacity     |                                                                      |  |
| Seats        | : 18                                                                 |  |
| â Crew       | : 2 pilots, 1 to 3 flight attendants,<br>1 flight engineer           |  |
| Baggage      | : Up to 50 large suitcases European standard size(12 2 m3 / 431 ft3) |  |