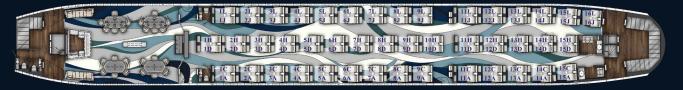

| General    |              |                                                                                                   |  |
|------------|--------------|---------------------------------------------------------------------------------------------------|--|
| 藴          | Registration | : P4-XTL                                                                                          |  |
| <b>*</b>   | Operator     | : Comlux Aruba                                                                                    |  |
| *          | EIS          | : 2017                                                                                            |  |
| <b>Q</b>   | Home base    | : Worldwide                                                                                       |  |
| Capacity   |              |                                                                                                   |  |
| <u>i</u> n | Seats        | : 88 first class seats (Sleeps 88)                                                                |  |
| <b>.</b>   | Crew         | : 12 Cabin Attendants, 3-4 Pilots,<br>1 Technical Engineer,<br>1 Executive Chef,<br>1 Ops Manager |  |
| (          | Baggage      | : 500 suitcases                                                                                   |  |

**BBJ 777-200LR** 

Entertainment : 24" touch screen video monitors, Airshow, landscape cameras, Live TV, Video on Demand, and Audio on Demand

Seating configuration

Comlux

www.comlux.com