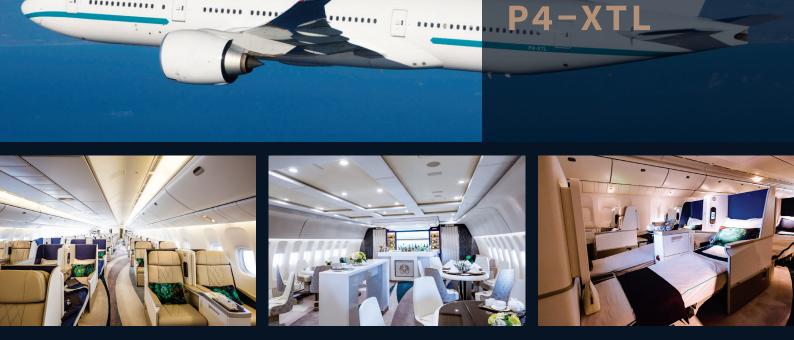

## Incomparable VIP travel experience

The luxuriously designed aircraft is larger and newer than any global private jet tour travel option, appointed with features rarely found in even the most luxurious private jets. With an exclusive experience for up to 88 discerning guests, this luxury jet is designed for maximum personal space and ergonomic comfort, and converts to 180-degree lie-flat beds. The expansive social lounge with stand-up bar and dedicated table seating fosters friendly camaraderie among luxury travelers. Cuisine will be prepared by a dedicated in flight Executive Chef.

| General    |              |                                                                                                   |  |
|------------|--------------|---------------------------------------------------------------------------------------------------|--|
| 藴          | Registration | : P4-XTL                                                                                          |  |
| <b>*</b>   | Operator     | : Comlux Aruba                                                                                    |  |
| *          | EIS          | : 2017                                                                                            |  |
| <b>Q</b>   | Home base    | : Worldwide                                                                                       |  |
| Capacity   |              |                                                                                                   |  |
| <u>i</u> n | Seats        | : 88 first class seats (Sleeps 88)                                                                |  |
| <b>.</b>   | Crew         | : 12 Cabin Attendants, 3-4 Pilots,<br>1 Technical Engineer,<br>1 Executive Chef,<br>1 Ops Manager |  |
| (          | Baggage      | : 500 suitcases                                                                                   |  |