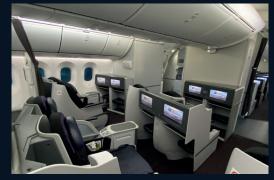

| Ca       | capacity |                                                                                             |
|----------|----------|---------------------------------------------------------------------------------------------|
| <u>i</u> | Seats    | : 243 (sleeps 32 comfortably)<br>(First: 32 flatbed seats, Economy: 211)                    |
| <u></u>  | Crew     | : 2 pilots, 6 flight attendants (subject<br>to number of PAX), 2 flight station<br>engineer |
|          | Baggage  | : 300                                                                                       |

#### Sleeping configuration