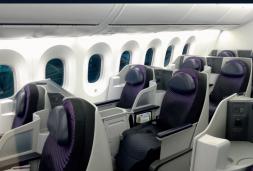

| Ca       | capacity |                                                                                             |
|----------|----------|---------------------------------------------------------------------------------------------|
| <u>i</u> | Seats    | : 243 (sleeps 32 comfortably)<br>(First: 32 flatbed seats, Economy: 211)                    |
| <u></u>  | Crew     | : 2 pilots, 6 flight attendants (subject<br>to number of PAX), 2 flight station<br>engineer |
|          | Baggage  | : 300                                                                                       |

## Seating configuration