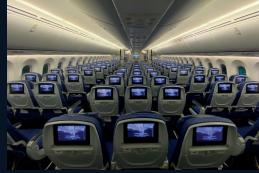

| Ca       | capacity |                                                                                             |
|----------|----------|---------------------------------------------------------------------------------------------|
| <u>i</u> | Seats    | : 243 (sleeps 32 comfortably)<br>(First: 32 flatbed seats, Economy: 211)                    |
| <u></u>  | Crew     | : 2 pilots, 6 flight attendants (subject<br>to number of PAX), 2 flight station<br>engineer |
|          | Baggage  | : 300                                                                                       |

## Inflight Entertainment System

Entertainment: 16" Elite Panasonic HD IFE systems // Passengers have Eco Monitor Touch screens at each seat. Over 50 films and television series may be selected for viewing. Main Cabin IFE also features real time moving maps and the onboard seat chat communication.