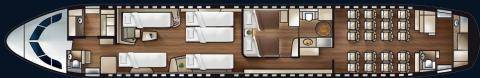

abin Dimensions                                                 |                  |  |  |  |
| 🛏 Length                                                         | : 79 ft / 24 m   |  |  |  |
| ↔ Width                                                          | : 12 ft / 3.70 m |  |  |  |
| 1 Height                                                         | : 7 ft / 2.15 m  |  |  |  |
| Inflight Entertainment System                                    |                  |  |  |  |
| Connectivity                                                     | : KA Band Wi-Fi  |  |  |  |
| Entertainment : CD, DVD, Airshow,<br>iPADs with online streaming |                  |  |  |  |
|                                                                  |                  |  |  |  |



Sleeping configuration



<u></u> +41 438 830 350

www.comlux.com