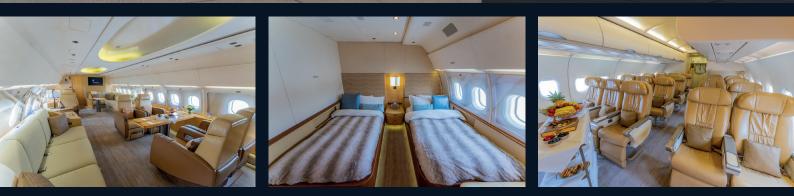

## Your flying head-office

The corporate ACJ319 combines the most spacious cabin in its class with intercontinental performance. It features a spacious lounge area with a dining table. A private bedroom, offering two full flat beds with private bathroom as well as a dedicated entourage area at the back.