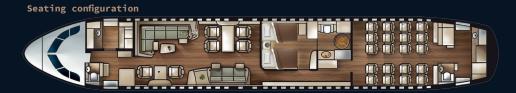

## Your flying head-office

The corporate ACJ319 combines the most spacious cabin in its class with intercontinental performance. It features a spacious lounge area with a dining table. A private bedroom, offering two full flat beds with private bathroom as well as a dedicated entourage area at the back.

| Registration | : 9H-LIV                                                                                   |
|--------------|--------------------------------------------------------------------------------------------|
| Operator     | : Comlux Malta                                                                             |
| × EIS        | : 2010                                                                                     |
| Home base    | : Worldwide                                                                                |
| Capacity     |                                                                                            |
| 💺 Seats      | : 19 (sleeps 7 comfortably)                                                                |
| 🔹 Crew       | : 2 pilots, 2 cabin attendants<br>(subject to number of PAX),<br>1 flight Support engineer |
| Baggage      | : 90 large suitcases European standard<br>size (17.9 m3 / 632 ft3)                         |
|              |                                                                                            |