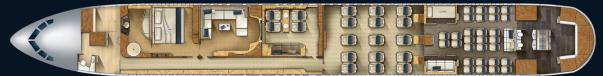

| : 2.38m                                                                                                                                                  |  |
| Inflight Entertainment System        |                                                                                                                                                          |  |
| 훅 Connectivity                       | : 2KU Band system, High definition<br>online streaming, Access to content<br>streaming services                                                          |  |
| 🖆 Entertainment                      | : Large 4K screen (43'), HD entertainment<br>with connection to personal portable<br>devices , Selection of preloaded media,<br>iPads for all passengers |  |

Seating configuration



Sleeping configuration



🔇 +356 2385 0330

www.comlux.com