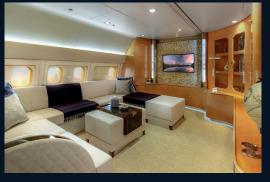

## Redefining wide-body long-range VIP travel

Designed for experienced VIP travellers and private markets, Comlux SkyLady delivers top-end comfort and luxury, the latest in-flight connectivity, a new air purifying system via ionisation, all combined with long-range capability. With its 177 m2 / 1900 ft2 of cabin floor area, the newly refurbished VIP cabin combines the benefits of the widebody aircraft – such as comfort, space, and privacy – to produce a consistently harmonious passenger experience. It is equipped with the latest and fastest in-flight 2KU band connectivity for high-speed internet and non-stop streaming for all passengers.

Seating configuration

Sleeping configuration

🔇 +356 2385 0330

www.comlux.com