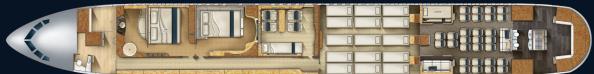

8m                                                                                                                                                  |  |
| Inflight Entertainment System        |                                                                                                                                                          |  |
| 훅 Connectivity                       | : 2KU Band system, High definition<br>online streaming, Access to content<br>streaming services                                                          |  |
| 🖆 Entertainment                      | : Large 4K screen (43'), HD entertainment<br>with connection to personal portable<br>devices , Selection of preloaded media,<br>iPads for all passengers |  |

Seating configuration



Sleeping configuration



🔇 +356 2385 0330

www.comlux.com