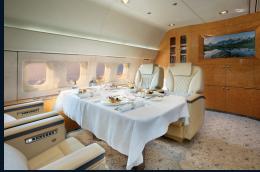

## Redefining wide-body long-range VIP travel

Designed for experienced VIP travellers and private markets, Comlux SkyLady delivers top-end comfort and luxury, the latest in-flight connectivity, a new air purifying system via ionisation, all combined with long-range capability. With its 177 m2 / 1900 ft2 of cabin floor area, the newly refurbished VIP cabin combines the benefits of the widebody aircraft – such as comfort, space, and privacy – to produce a consistently harmonious passenger experience. It is equipped with the latest and fastest in-flight 2KU band connectivity for high-speed internet and non-stop streaming for all passengers.

Seating configuration

Sleeping configuration

🔇 +356 2385 0330

www.comlux.com