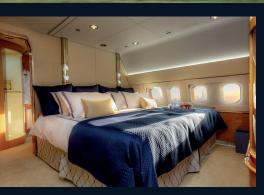

## Redefining wide-body long-range VIP travel

Designed for experienced VIP travellers and private markets, Comlux SkyLady delivers top-end comfort and luxury, the latest in-flight connectivity, a new air purifying system via ionisation, all combined with long-range capability. With its 177 m2 / 1900 ft2 of cabin floor area, the newly refurbished VIP cabin combines the benefits of the widebody aircraft – such as comfort, space, and privacy – to produce a consistently harmonious passenger experience. It is equipped with the latest and fastest in-flight 2KU band connectivity for high-speed internet and non-stop streaming for all passengers.

Seating configuration

Sleeping configuration

🔇 +356 2385 0330

www.comlux.com