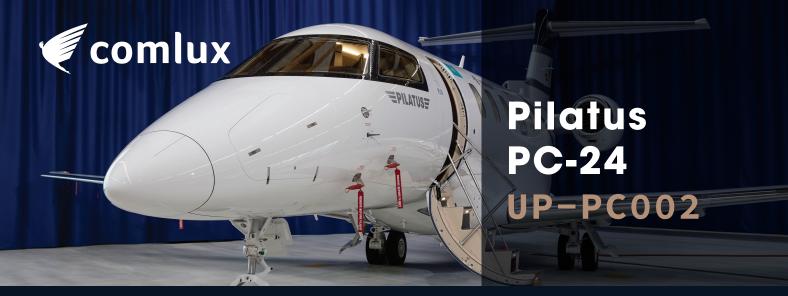

# The super versatile jet

The PC-24 is the only aircraft combining the versatility of a turboprop with the cabin size of a medium-light jet, and the performance of a light jet. Its beautifully crafted interior has been designed from the outset for quick and easy reconfiguration from 6 to 8 passengers. Its outstanding short-field performance opens up an incredible level of mobility.

#### General

| ■ Registration | : UP-PC002                                                |
|----------------|-----------------------------------------------------------|
| Operator       | : Comlux KZ                                               |
| * EIS          | : 2021                                                    |
| • Home base    | : Nur-Sultan                                              |
| Canacity       |                                                           |
| Capacity       |                                                           |
| <u> </u>       | : 8 (sleeps 2 comfortably)                                |
|                | : 8 (sleeps 2 comfortably) : 2 pilots, 1 flight attendant |