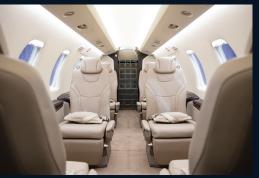

# The super versatile jet

The PC-24 is the only aircraft combining the versatility of a turboprop with the cabin size of a medium-light jet, and the performance of a light jet. Its beautifully crafted interior has been designed from the outset for quick and easy reconfiguration from 6 to 8 passengers. Its outstanding short-field performance opens up an incredible level of mobility.

## **Cabin Dimensions**

| ─ Length | : 23 ft / 7.01 m  |
|----------|-------------------|
| → Width  | : 5.7 ft / 1.69 m |
| 1 Height | : 5.1 ft / 1.55 m |

### Seating configuration