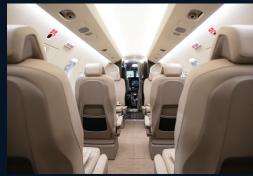

# The super versatile jet

The PC-24 is the only aircraft combining the versatility of a turboprop with the cabin size of a medium-light jet, and the performance of a light jet. Its beautifully crafted interior has been designed from the outset for quick and easy reconfiguration from 6 to 8 passengers. Its outstanding short-field performance opens up an incredible level of mobility.

#### General

| ■ Registration | : UP-PC002                                                |
|----------------|-----------------------------------------------------------|
| Operator       | : Comlux KZ                                               |
| * EIS          | : 2021                                                    |
| • Home base    | : Nur-Sultan                                              |
| Canacity       |                                                           |
| Capacity       |                                                           |
| <u> </u>       | : 8 (sleeps 2 comfortably)                                |
|                | : 8 (sleeps 2 comfortably) : 2 pilots, 1 flight attendant |

### Seating configuration