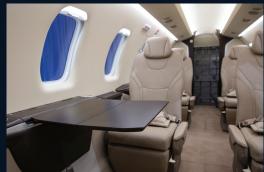

# The super versatile jet

The PC-24 is the only aircraft combining the versatility of a turboprop with the cabin size of a medium-light jet, and the performance of a light jet. Its beautifully crafted interior has been designed from the outset for quick and easy reconfiguration from 6 to 8 passengers. Its outstanding short-field performance opens up an incredible level of mobility.

## **Cabin Dimensions**

| ─ Length | : 23 ft / 7.01 m  |
|----------|-------------------|
| → Width  | : 5.7 ft / 1.69 m |
| 1 Height | : 5.1 ft / 1.55 m |

### Seating configuration