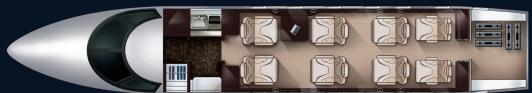

# The super versatile jet

The PC-24 is the only aircraft combining the versatility of a turboprop with the cabin size of a medium-light jet, and the performance of a light jet. Its beautifully crafted interior has been designed from the outset for quick and easy reconfiguration from 6 to 8 passengers. Its outstanding short-field performance opens up an incredible level of mobility.

### Seating configuration