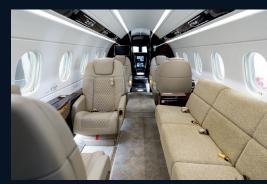

## The disruptive and technologically advanced super-midsize business jet.

With its class-leading cabin comfort including best-in-class cabin altitude, the Praetor 600 expands your journey on board and delivers the utmost comfort and luxury to up to 9 passengers. Its best-in-class range with enviable performance in challenging airports allows to fly to far-away destinations, from London to New York, São Paulo to Miami, or Dubai to London, non-stop.

### Inflight Entertainment System

2 satellite phones

Internal media server, 4 iPad holders

Seating configuration