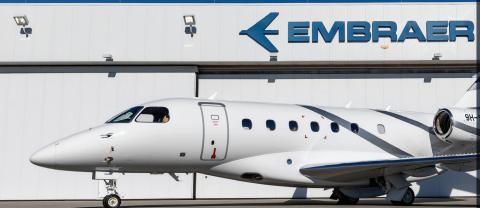

# **Embraer** Praetor 600 H-SPEED

## The disruptive and technologically advanced super-midsize business jet.

With its class-leading cabin comfort including best-in-class cabin altitude, the Praetor 600 expands your journey on board and delivers the utmost comfort and luxury to up to 9 passengers. Its best-in-class range with enviable performance in challenging airports allows to fly to far-away destinations, from London to New York, São Paulo to Miami, or Dubai to London, non-stop.

#### General

| Registration | : 9H-SPEED                                             |
|--------------|--------------------------------------------------------|
| Operator     | : Comlux Malta                                         |
| <b>≭</b> EIS | : 2022                                                 |
| ♥ Home base  | : London Luton (LTN/EGGW)                              |
| Capacity     |                                                        |
| Seats        | : 9 (sleeps 4 comfortably)                             |
| Crew         | : 2 pilots, 1 flight attendant                         |
| Baggage      | : 15 large suitcases<br>Standard Size (4.4m3/ 155 ft3) |