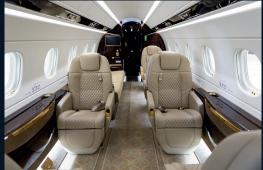

## The disruptive and technologically advanced super-midsize business jet.

With its class-leading cabin comfort including best-in-class cabin altitude, the Praetor 600 expands your journey on board and delivers the utmost comfort and luxury to up to 9 passengers. Its best-in-class range with enviable performance in challenging airports allows to fly to far-away destinations, from London to New York, São Paulo to Miami, or Dubai to London, non-stop.

### Inflight Entertainment System

2 satellite phones

Internal media server, 4 iPad holders

Seating configuration